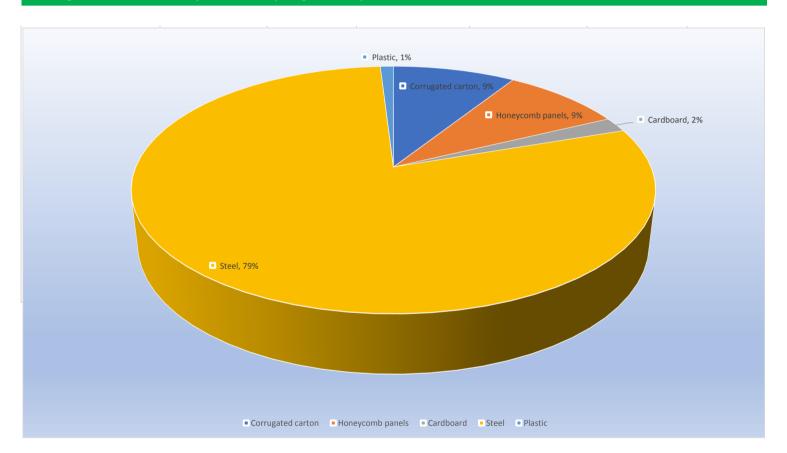

Total net weight (kg) 8.26
Total gross weight (kg) 10.42

| Material          | Gross weight (kg) | Gross Weight (%) | Of which recycled | Recycled weight (kg) | Of which recyclable |  |
|-------------------|-------------------|------------------|-------------------|----------------------|---------------------|--|
| Corrugated carton | 0.94              | 9%               | 100%              | 0.94                 | 100%                |  |
| Honeycomb panels  | 0.92              | 9%               | 100%              | 0.92                 | 100%                |  |
| Cardboard         | 0.20              | 2%               | 100%              | 0.20                 | 100%                |  |
| Steel             | 8.26              | 79%              | 99%               | 8.18                 | 100%                |  |
| Plastic           | 0.10              | 1%               | 99%               | 0.10                 | 100%                |  |
| Total             | 10.42             | 100%             | -                 | 10.34                | -                   |  |