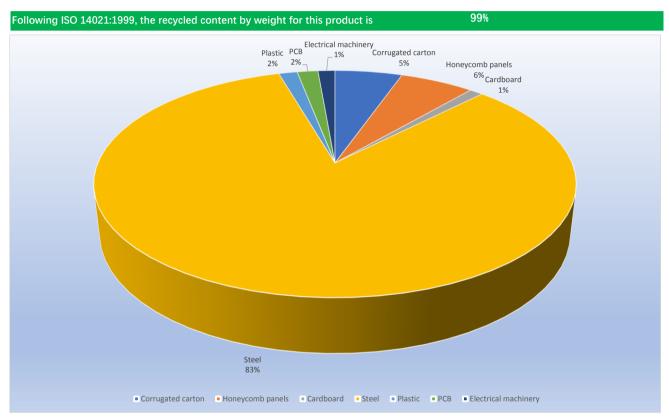

Total net weight (kg) 56.82
Total gross weight (kg) 64.86

| Material             | Gross weight (kg) | Gross Weight (%) | Of which recycled | Recycled weight (kg) | Of which recyclable |
|----------------------|-------------------|------------------|-------------------|----------------------|---------------------|
| Corrugated carton    | 3.50              | 5%               | 100%              | 3.50                 | 100%                |
| Honeycomb panels     | 3.84              | 6%               | 100%              | 3.84                 | 100%                |
| Cardboard            | 0.70              | 1%               | 100%              | 0.70                 | 100%                |
| Steel                | 53.90             | 83%              | 99%               | 53.36                | 100%                |
| Plastic              | 0.96              | 1%               | 99%               | 0.95                 | 100%                |
| PCB                  | 1.08              | 2%               | 99%               | 1.07                 | 100%                |
| Electrical machinery | 0.88              | 1%               | 99%               | 0.87                 | 100%                |
| Total                | 64.86             | 100%             | -                 | 64.29                | -                   |