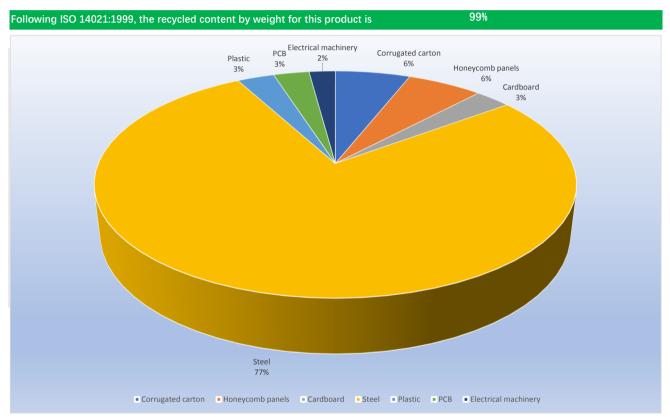

Total net weight (kg) 17.84
Total gross weight (kg) 20.96

| Material             | Gross weight (kg) | Gross Weight (%) | Of which recycled | Recycled weight<br>(kg) | Of which recyclable |
|----------------------|-------------------|------------------|-------------------|-------------------------|---------------------|
| Corrugated carton    | 1.26              | 6%               | 100%              | 1.26                    | 100%                |
| Honeycomb panels     | 1.26              | 6%               | 100%              | 1.26                    | 100%                |
| Cardboard            | 0.60              | 3%               | 100%              | 0.60                    | 100%                |
| Steel                | 16.18             | 77%              | 99%               | 16.02                   | 100%                |
| Plastic              | 0.62              | 3%               | 99%               | 0.61                    | 100%                |
| PCB                  | 0.60              | 3%               | 99%               | 0.59                    | 100%                |
| Electrical machinery | 0.44              | 2%               | 99%               | 0.44                    | 100%                |
| Total                | 20.96             | 100%             | -                 | 20.78                   | -                   |