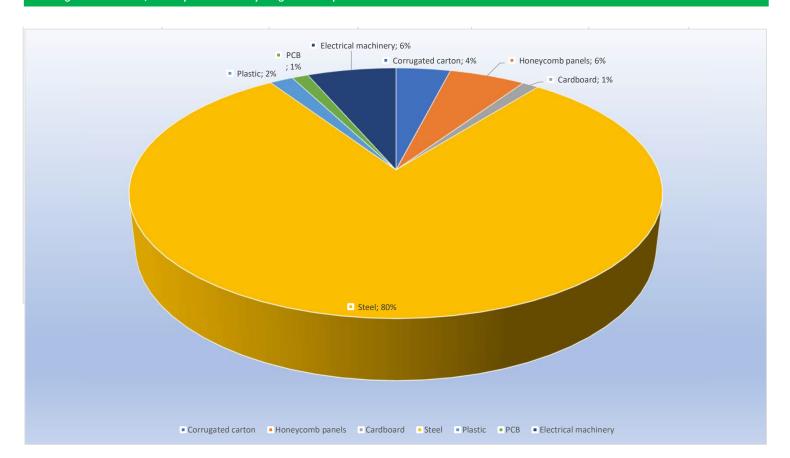

## DESK2

Total net weight (kg) 28,60
Total gross weight (kg) 32,00

| Material             | Gross weight (kg) | Gross Weight (%) | Of which recycled | Recycled weight (kg) | Of which recyclable |
|----------------------|-------------------|------------------|-------------------|----------------------|---------------------|
| Corrugated carton    | 1,26              | 4%               | 100%              | 1,26                 | 100%                |
| Honeycomb panels     | 1,76              | 6%               | 100%              | 1,76                 | 100%                |
| Cardboard            | 0,38              | 1%               | 100%              | 0,38                 | 100%                |
| Steel                | 25,62             | 80%              | 99%               | 25,36                | 100%                |
| Plastic              | 0,54              | 2%               | 99%               | 0,53                 | 100%                |
| PCB                  | 0,38              | 1%               | 0%                | 0,00                 | 0%                  |
| Electrical machinery | 2,06              | 6%               | 0%                | 0,00                 | 0%                  |
| Total                | 32,00             | 100%             | -                 | 29,29                | -                   |