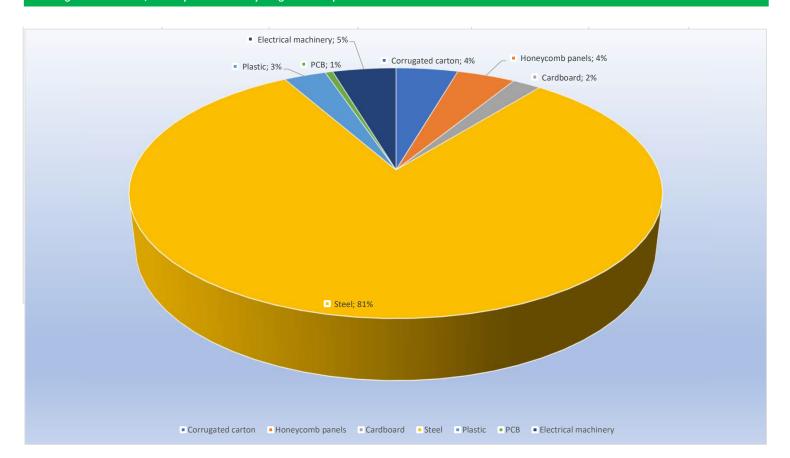

## **DESK1A**

Total net weight (kg) 24,29
Total gross weight (kg) 27,22

| Material             | Gross weight (kg) | Gross Weight (%) | Of which recycled | Recycled weight (kg) | Of which recyclable |
|----------------------|-------------------|------------------|-------------------|----------------------|---------------------|
| Corrugated carton    | 1,22              | 4%               | 100%              | 1,22                 | 100%                |
| Honeycomb panels     | 1,15              | 4%               | 100%              | 1,15                 | 100%                |
| Cardboard            | 0,56              | 2%               | 100%              | 0,56                 | 100%                |
| Steel                | 22,06             | 81%              | 99%               | 21,84                | 100%                |
| Plastic              | 0,83              | 3%               | 99%               | 0,82                 | 100%                |
| PCB                  | 0,15              | 1%               | 0%                | 0,00                 | 0%                  |
| Electrical machinery | 1,25              | 5%               | 0%                | 0,00                 | 0%                  |
| Total                | 27,22             | 100%             | -                 | 25,59                | -                   |